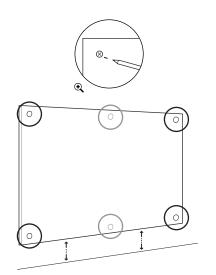

## <1800x1200mm

1

≥1800x1200mm

**1** x2

| <b>A.</b> 4x | <b>B.</b> 4x | <b>C.</b> 4x | <b>D.</b> 4x | <b>E.8</b> x | <b>F.2</b> ×       | <b>G.</b> 1x | <b>A.6</b> x | <b>B.</b> 6x | <b>C.</b> 6x | <b>D.</b> 6x | <b>E.</b> 12x | <b>F.2</b> x       | <b>G.</b> 1× | •  |
|--------------|--------------|--------------|--------------|--------------|--------------------|--------------|--------------|--------------|--------------|--------------|---------------|--------------------|--------------|----|
|              | 1200mm       | E S          | S            | $\bigcirc$   | $\bigtriangledown$ |              | $\sim$       | 1200mm       |              |              | 0             | $\bigtriangledown$ |              | 63 |