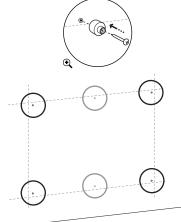

## <1800x1200mm

1

≥1800x1200mm

**1** x2

| <b>A.</b> 4x | <b>B.</b> 4x | <b>C.</b> 4x | <b>D.</b> 4x | <b>E.8</b> x | <b>F.2</b> ×       | <b>G.</b> 1x | <b>A.6</b> x | <b>B.</b> 6x | <b>C.</b> 6x | <b>D.</b> 6x | <b>E.</b> 12x | <b>F.2</b> x       | <b>G.</b> 1× | •  |
|--------------|--------------|--------------|--------------|--------------|--------------------|--------------|--------------|--------------|--------------|--------------|---------------|--------------------|--------------|----|
|              | 1200mm       | E S          | S            | $\bigcirc$   | $\bigtriangledown$ |              | $\sim$       | 1200mm       |              |              | 0             | $\bigtriangledown$ |              | 63 |