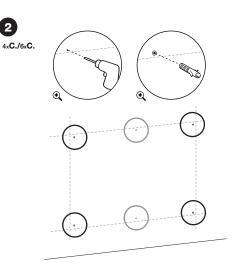

## <1800x1200mm

1

≥1800x1200mm

**1** x2

| <b>A.</b> 4x | <b>B.</b> 4x | <b>C.</b> 4x | <b>D.</b> 4x | <b>E.8</b> x | <b>F.2</b> ×       | <b>G.</b> 1x | <b>A.6</b> x | <b>B.</b> 6x | <b>C.</b> 6x | <b>D.</b> 6x | <b>E.</b> 12x | <b>F.2</b> x       | <b>G.</b> 1× | •  |
|--------------|--------------|--------------|--------------|--------------|--------------------|--------------|--------------|--------------|--------------|--------------|---------------|--------------------|--------------|----|
|              | 1200mm       | E S          | S            | $\bigcirc$   | $\bigtriangledown$ |              | $\sim$       | 1200mm       |              |              | 0             | $\bigtriangledown$ |              | 63 |