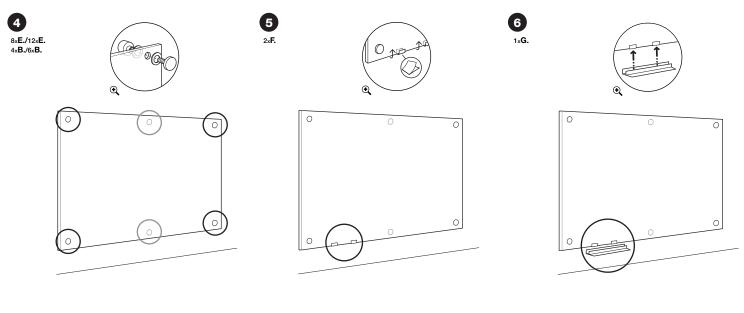

## <1800x1200mm

1

≥1800x1200mm

**1** x2

| <b>A.</b> 4x | <b>B.</b> 4x | <b>C.</b> 4x | <b>D.</b> 4x | <b>E.8</b> x | <b>F.2</b> ×       | <b>G.</b> 1x | <b>A.6</b> x | <b>B.</b> 6x | <b>C.</b> 6x | <b>D.</b> 6x | <b>E.</b> 12x | <b>F.2</b> x       | <b>G.</b> 1× | •  |
|--------------|--------------|--------------|--------------|--------------|--------------------|--------------|--------------|--------------|--------------|--------------|---------------|--------------------|--------------|----|
|              | 1200mm       | E S          | S            | $\bigcirc$   | $\bigtriangledown$ |              | $\sim$       | 1200mm       |              |              | 0             | $\bigtriangledown$ |              | 63 |